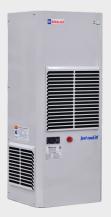

#### **Panel Air Conditioner**

HIMALAYA's panel air conditioner units are excellent match to your electrical and electronic panel cooling needs.

These units are designed specifically understanding the high sensible cooling requirement and able to run non stop for long hours. High reliable components and electronics supported by high ambient design ensure your machines work smoothly all year round.

The model is available with various capacity ranged from 500 W to 8500 W on single chassis. The mounting, power supply & refrigerant options are available.

Range: 500w-8500w