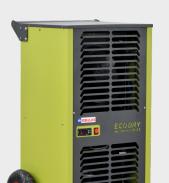

#### **Industrial Dehumidifier**

The Dehumidifier is reduced the humidity level in the air, which is generally for health issues. Dehumidifiers induce an excess of water that has been separated from the conditioned air.

Dehumidifiers are also used in industrial climatic chambers, to covered relative humidity within certain rooms to keep at levels conducive to the processing of products.

Himalaya Air Dehumidifiers are specially developed in India to match unique moisture/humidity control necessities during processing, packaging, drying, and storage.