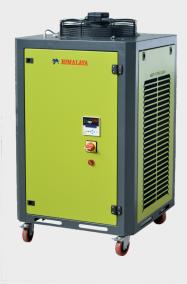

#### **Water Chiller**

HIMALAYA'S water cooled chillers are Designed to work in India. For hostile industrial environment, Himalaya chillers are appreciably reducing costs in a broad range of industries. Our water Chillers for cooling process and cooling equipment increase processes of production and less operating prices.

#### **Oil Chiller**

Himalaya Oil Chillers of India are specially designed to cool oil directly through refrigerant-to-oil heat exchanging circuits. The Chillers are developed to control the oil arriving the evaporator at high in temperature than by default temperatures, even the outlet temperature of the oil also being concluded higher than the qualified process cooling Uses. These Chillers work within highly tropicalized weather situations, Covering high fluid temperatures, which makes the plan of these Chillers interlaced & actually extraordinary. Designing and the choice of equipment are critical to conform to particular cooling requirements as well as very high oil pressures.